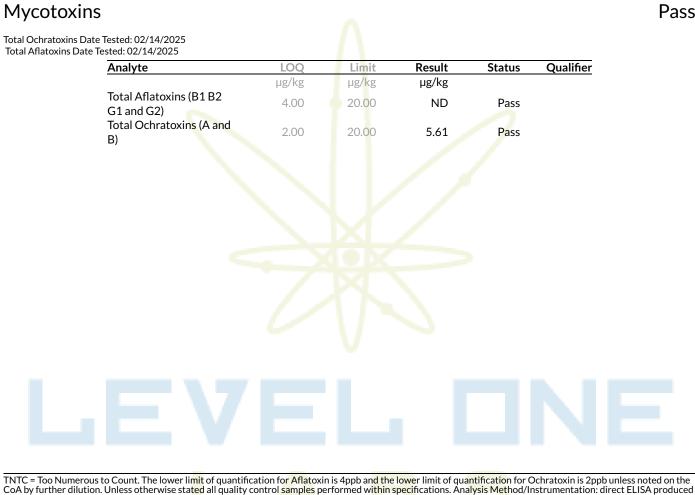

# Sample: 2502LVL0123.0634

Secondary License: ; Chain of Distribution:

Strain: Sapphire Diesel; Batch Size: 1315 g; External Batch ID: C.SDL250203BR.WZRD-H Sample Received: 02/12/2025; Report Created: 02/17/2025; Report Expiration: 02/17/2026 Sampling Date: 02/11/2025; Sampling Time: 1500; Sampling Person: MZ Harvest Date: 11/27/2024; Manufacturing Date: 02/03/2025; External Lot ID: Date of Pickup: 02/12/2025 Time Collected: 12:11

by Romer Labs and read on Bio-Tek 800TS microplate reader. Procedure followed SOP-LM-018. Methods used per AZDHS R9-17-404.03 and R9-17-404.04 and limits set by AZDHS R9-17 Table 3.1. ADHS approved method.