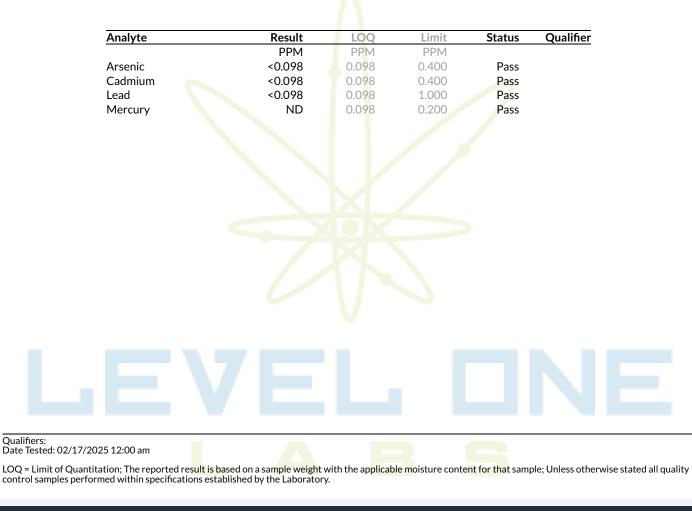

## **Heavy Metals**

# Sample: 2502LVL0123.0634

Secondary License: ; Chain of Distribution:

Strain: Sapphire Diesel; Batch Size: 1315 g; External Batch ID: C.SDL250203BR.WZRD-H Sample Received: 02/12/2025; Report Created: 02/17/2025; Report Expiration: 02/17/2026 Sampling Date: 02/11/2025; Sampling Time: 1500; Sampling Person: MZ Harvest Date: 11/27/2024; Manufacturing Date: 02/03/2025; External Lot ID: Date of Pickup: 02/12/2025 Time Collected: 12:11

Pass

1525 N Granite Reef Rd Scottsdale, AZ (480) 867-1520 http://www.levelonelabs.com Lic# 0000004LCIG00024823 Alter Str

Confident LIMS All Rights Reserved coa.support@confidentlims.com (866) 506-5866 www.confidentlims.com